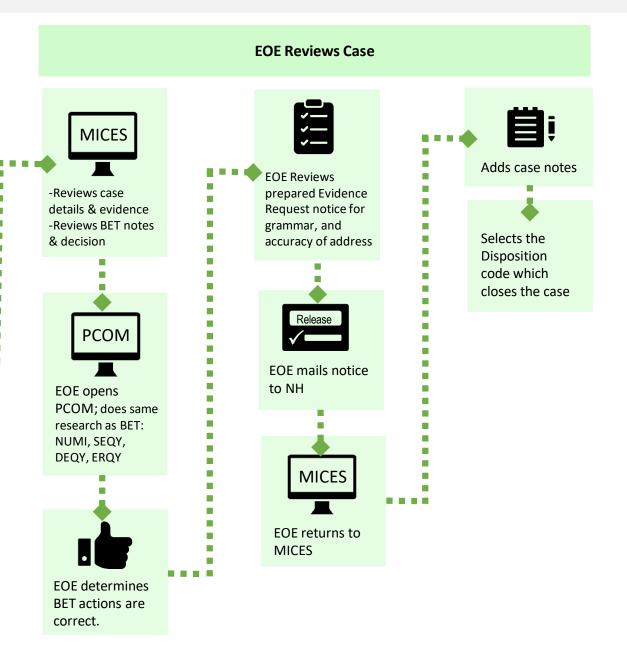

## Unhappy Path: Earnings Corrections Process for Benefit & Earnings Technician (BET) and Earnings Operations Expert (EOE)

Unhappy Path Scenario: Number Holder mailed in SSA-7008 Request for Correction of Earnings Record for the year 2008 for missing earning. NH provided name of employer but did not include evidence.\*

\*This is one example of many possible unhappy path scenarios