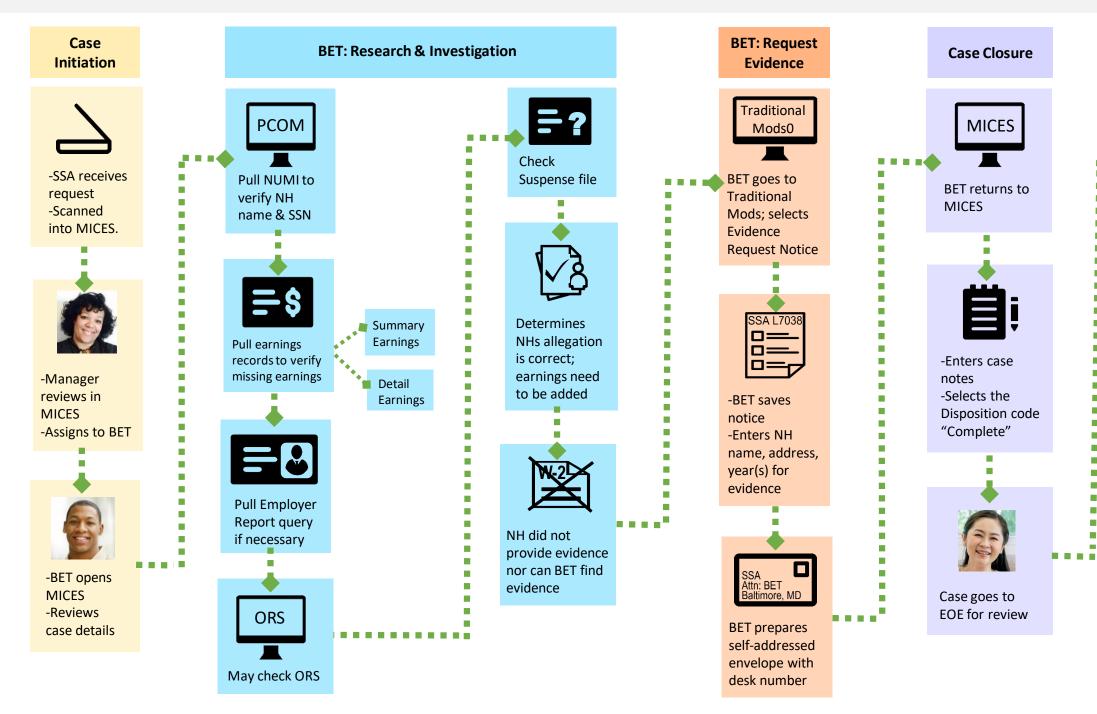

## Unhappy Path: Earnings Corrections Process for Benefit & Earnings Technician (BET) and Earnings Operations Expert (EOE)

Unhappy Path Scenario: Number Holder mailed in SSA-7008 Request for Correction of Earnings Record for the year 2008 for missing earning. NH provided name of employer but did not include evidence.\*

\*This is one example of many possible unhappy path scenarios