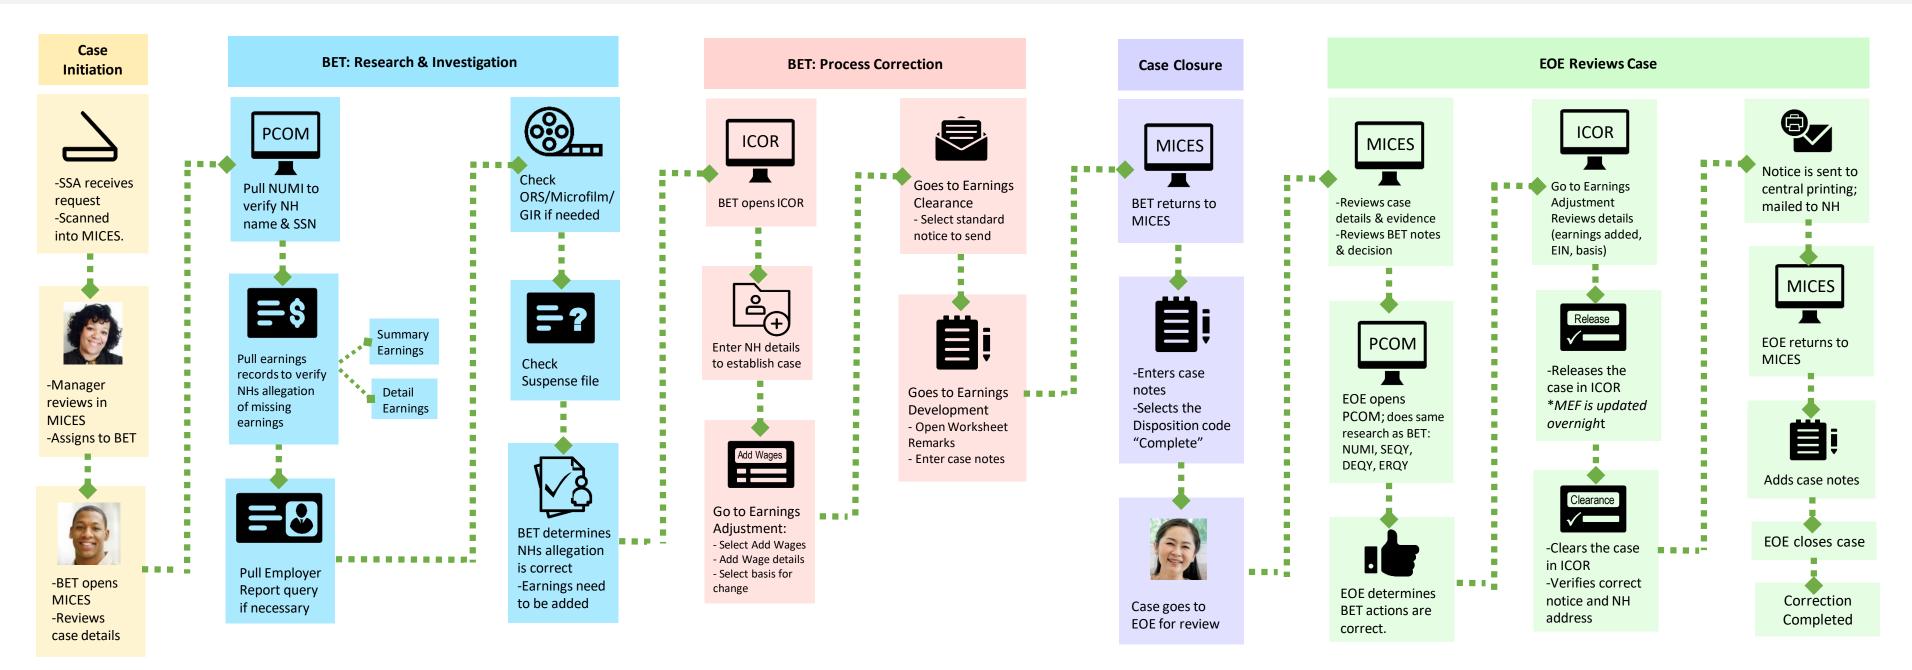

## Happy Path: Earnings Corrections Process for Benefit & Earnings Technician (BET) and Earnings Operations Expert (EOE)

Happy Path Scenario: Number Holder mailed in SSA-7008 Request for Correction of Earnings Record for the year 2000. Number Holder included a W2 as evidence.\*

\*This is one example of many possible happy path scenarios